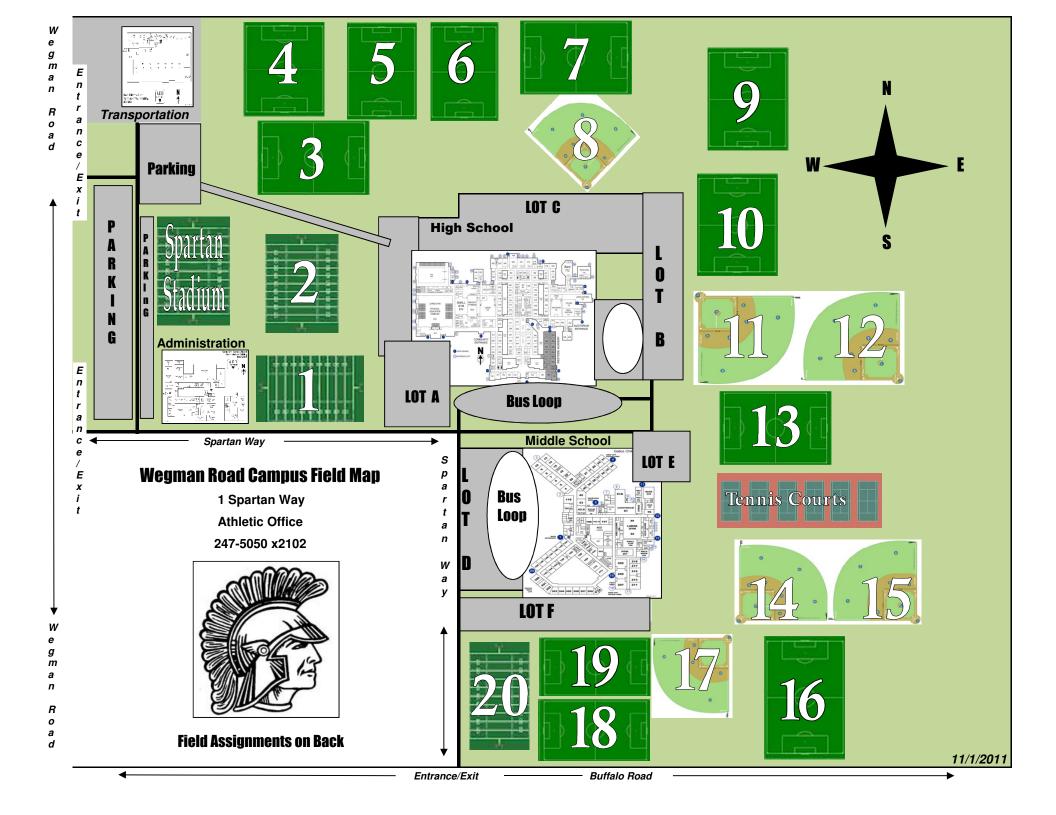

## **Sport Field Assignments**

## **Spring Sports Fall Sports**

| Boys Track & Field       | Stadium Track Complex | Varsity Football    | Stadium | Field #2 (Pra |
|--------------------------|-----------------------|---------------------|---------|---------------|
| Girls Track & Field      | Stadium Track Complex | JV Football         | Stadium | Field #1 (Pra |
| Modified B Track         | Stadium Track Complex | Freshmen Football   |         | Field #3 (Pra |
| Boys Varsity Baseball    | Field #14             | Modified B Football |         | Field #20     |
| Boys JV Baseball         | Field #15             | Boys Varsity Soccer |         | Field #5      |
| Boys Modified A Baseball | Field #08             | Boys JV Soccer      |         | Field #4      |

Boys Modified B Baseball Walt Disney School Girls Varsity Softball Field #11 Girls JV Softball Field #12 Girls Modified B Softball Field #17

Brook Lea CC/Chili CC Varsity & JV Golf

**Boys Varsity Tennis Tennis Courts** Boys JV Tennis **Tennis Courts** 

Field #4 Boys Varsity Lacrosse Boys JV Lacrosse Field #5 Field #16 Boys Modified B Lacrosse Girls Varsity Lacrosse Field #9 Girls JV Lacrosse Field #10 Girls Modified B Lacrosse Field #20 Modified B Field Hockey Field #18 Boys Modified A Soccer Boys Modified B Soccer Boys Varsity Volleyball Boys JV Volleyball Boys Modified B Volleyball Girls Varsity Volleyball Girls JV Volleyball Girls Modified B 1 Volleyball

Girls Modified B 2 Volleyball

Girls Varsity Soccer Girls JV Soccer

Girls Modified A Soccer Girls Modified B Soccer Girls Varsity Swimming Girls JV Swimming Girls Varsity Gymnastics Girls Varsity Tennis Girls JV Tennis

Girls Varsity Field Hockey Girls JV Field Hockey Varsity Cross Country **Modified Cross Country** 

ractice) ractice) ractice)

Field #6 Field #13 High School High School Middle School High School High School Middle School Middle School Field #9 Field #7 Field #10 Field #16 High School High School Bright Raven Tennis Courts **Tennis Courts** Field #18 Field #19